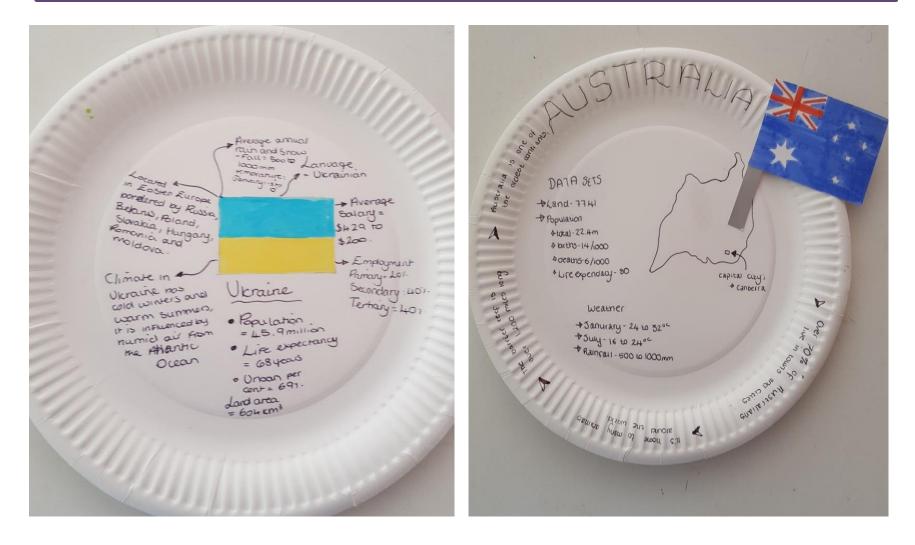

### **Examples**

### How could these be made better?

If you haven't got a paper plate then use a plain piece of paper